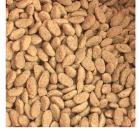

### Purina<sup>®</sup> High Octane<sup>®</sup> Golden Ticket<sup>™</sup> Supplement

Golden Ticket<sup>™</sup> supplement can be fed as a creep feed for nursing lambs and goats. It can also be used as a supplement prior to a sale or show to support bloom and muscle shape. For show pigs, Golden Ticket<sup>™</sup> supplement can be fed as a sole diet at 5 to 6 lbs. per day to help soften while maintaining muscle shape.

#### A SUPER FOOD FOR SHOW PROSPECTS

| Nutrient                      | Level        |
|-------------------------------|--------------|
| Crude Protein (min)*          | 16.50%       |
| Lysine (min)                  | 0.85%        |
| Crude Fat (min)               | 6.00%        |
| Crude Fiber (max)             | 7.50%        |
| Acid Detergent Fiber<br>(max) | 10.00%       |
| Calcium (min)                 | 0.70%        |
| Calcium (max)                 | 1.20%        |
| Phosphorus (min)              | 0.30%        |
| Salt (min)                    | 0.51%        |
| Salt (max)                    | 1.01%        |
| Sodium (max)                  | 0.51%        |
| Potassium (min)               | 0.70%        |
| Selenium (min)                | 0.30 ppm     |
| Zinc (min)                    | 160.00 ppm   |
| Vitamin A (min)               | 10,000 IU/LB |